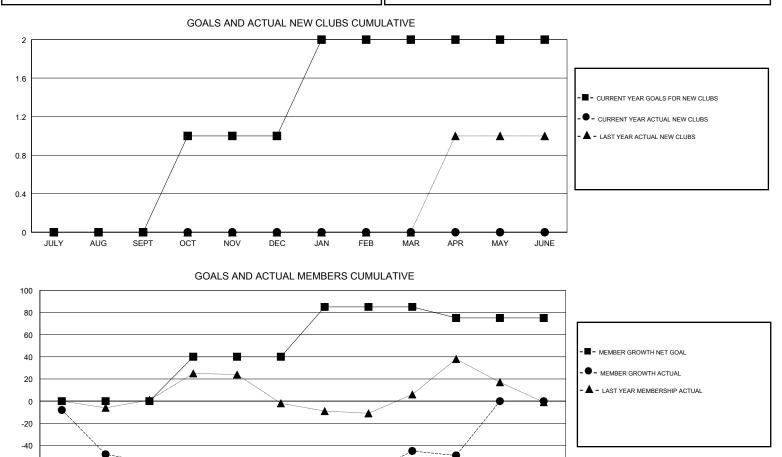

## LOCATION NORTH DAKOTA

GMT CA

|                       | Club          | S         |               | Members               |                           |                         |                                                    |
|-----------------------|---------------|-----------|---------------|-----------------------|---------------------------|-------------------------|----------------------------------------------------|
| RESULTS FOR 2017-2018 |               |           |               | RESULTS FOR 2017-2018 |                           |                         |                                                    |
| QUARTER               | NEW CLUB GOAL | NEW CLUBS | DROPPED CLUBS | QUARTER               | MEMBER GROWTH NET<br>GOAL | MEMBER GROWTH<br>ACTUAL | DROPPED<br>MEMBERS ACTUAL<br>(including transfers) |
| JULY/AUG/SEPT         | 0             | 0         | 0             | JULY/AUG/SEPT         | 0                         | 31                      | 71                                                 |
| OCT/NOV/DEC           | 1             | 0         | 1             | OCT/NOV/DEC           | 40                        | 31                      | 36                                                 |
| JAN/FEB/MAR           | 1             | 0         | 0             | JAN/FEB/MAR           | 45                        | 38                      | 15                                                 |
| APR/MAY/JUNE          | 0             | 0         | 0             | APR/MAY/JUNE          | -10                       | 7                       | 11                                                 |

-80 JULY AUG SEPT OCT NOV DEC JAN FEB MAR APR MAY JUNE

| DROPPED CLUBS: 1 |     | 27 CLUBS OF 46 ADDED 1 OR MORE<br>NEW MEMBERS | GENDER DISTRIBUTION<br>MALE 775 (63.11%)<br>FEMALE 453 (36.89%) |     |
|------------------|-----|-----------------------------------------------|-----------------------------------------------------------------|-----|
| DROPPED MEMBERS  |     |                                               | Women Percentage Fiscal Year Goal: 45%                          |     |
| DECEASED         | 16  | CLICK HERE FOR CUMULATIVE                     | TOTAL FAMILY UNIT MEMBERS                                       | 241 |
| CLUB CANCELLED   | 0   | MEMBERSHIP DATA                               |                                                                 | 100 |
| OTHER            | 117 |                                               | FAMILY MEMBERS PAYING HALF<br>DUES                              | 122 |
| TOTAL            | 133 |                                               |                                                                 |     |